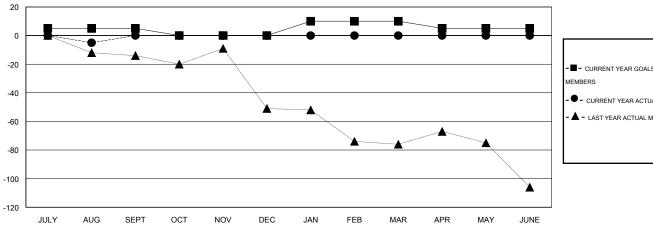

#### GOALS AND ACTUAL MEMBERS CUMULATIVE

| _   | CURRENT YEAR GOALS FOR NEW |
|-----|----------------------------|
| EMB | ERS                        |

CURRENT YEAR ACTUAL MEMBERS

- LAST YEAR ACTUAL MEMBERS